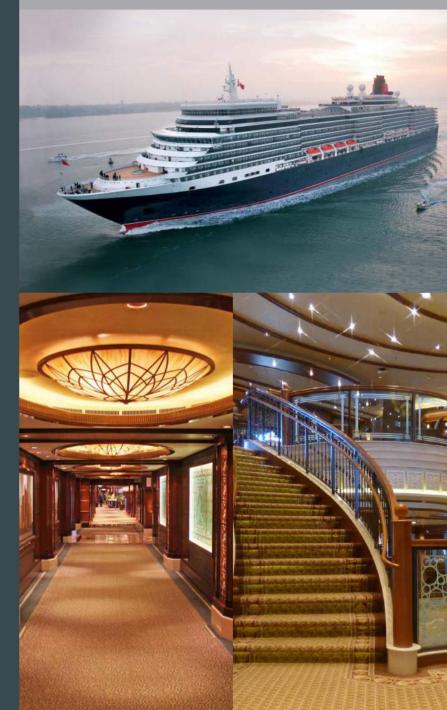

#### MS Queen Elizabeth, Southampton

12,000 m<sup>2</sup> of Counterflame. The IMO certified flame retardant underlay was used throughout the ship.