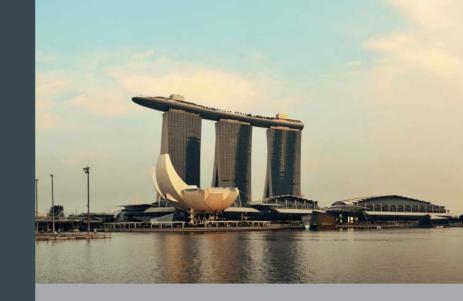

#### Marina Bay Sands, Singapore

66,000 m<sup>2</sup> of New Supreme in the guest rooms & 14,000 m<sup>2</sup> of Durafit 500 in the public areas, casino and MICE areas.