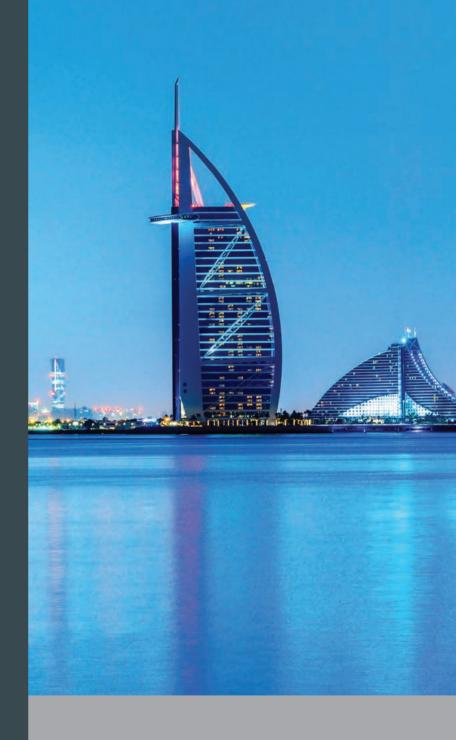

#### Burj Al Arab, Dubai, UAE

100,000 m<sup>2</sup> of Xtra in guest rooms and public areas.