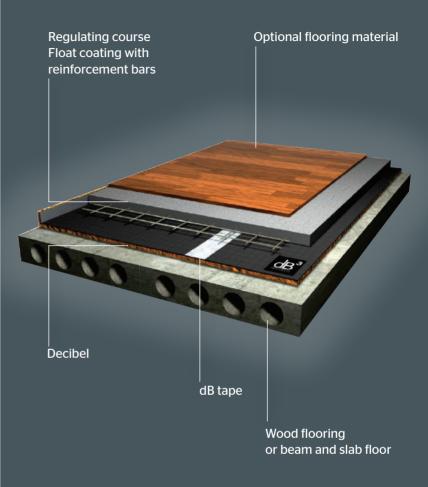

#### SOUNDSEAL

Designed to be buried within the sub-floor Soundseal is a unique, noise reducing, application for underlay.

Already very popular in construction, Soundseal products are certified and extensively tested to European standards.

This new and innovative method can offer a saving both in cost and weight, whilst offering excellent acoustic benefits. It is a method that we envisage will continue to grow in the coming years both in the UK and across Europe.

#### SOUNDSEAL CONSTRUCTION