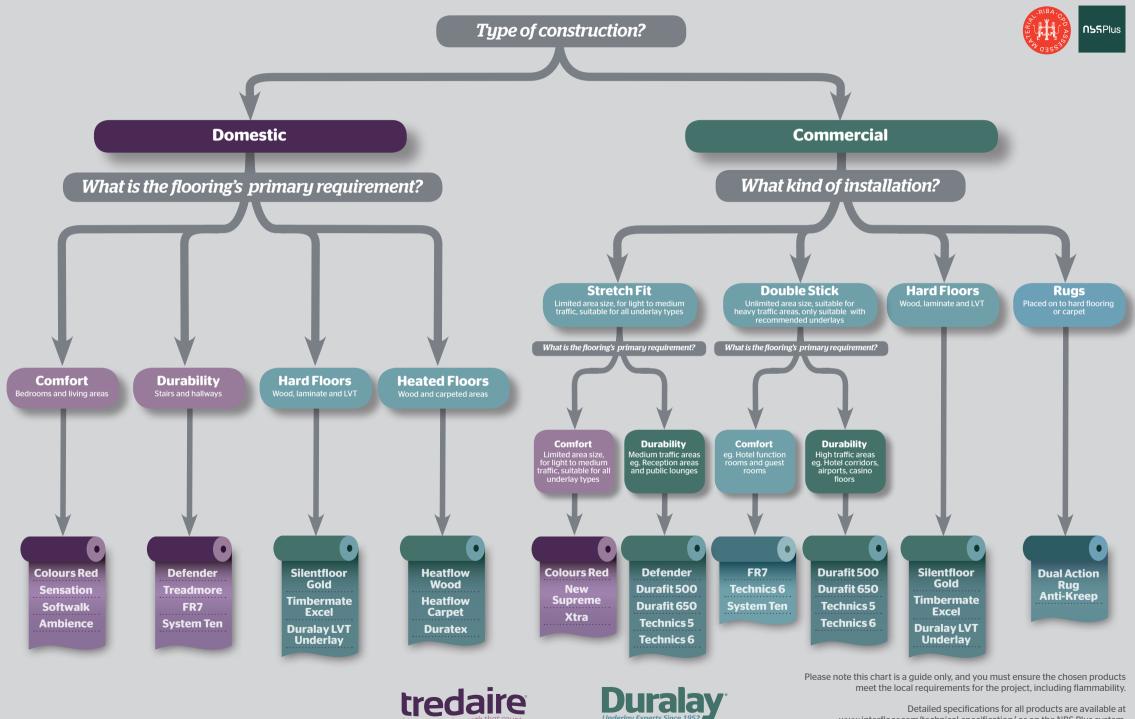

#### **FLOORING ACCESSORIES**

From underlays, gripper and floor edgings to tools and adhesives, customers can source all materials and accessories necessary to complete their installation either direct, or through our network of distributors world wide.

**CARPET GRIPPER** Synonymous with the manufacture of carpet gripper, Gripperrods is now the only manufacturer in the UK. The brand is known and trusted by consumers and the flooring trade throughout the world.

**FLOOR EDGINGS** We offer edgings to suit all types of floor. Our metal edgings are available in chrome, nickel, polished aluminium, anodised gold, matt gold, matt silver and solid brass. Our range of self-adhesive edgings give greater flexibility for the installer.

**FLOORING ADHESIVES & TAPES** Our Stikatak and Duralay range of adhesives and tackifiers are ideal for direct stick down, single and double stick installations for carpet, carpet tiles and luxury vinyl tiles. We also provide spray and cartridge adhesives for fixing gripper and edgings.

Our adhesive tapes are designed to give a strength of finished seam in excess of British Standards. The finished seam strength will also depend on selecting the right tape for the job and using the best tools.