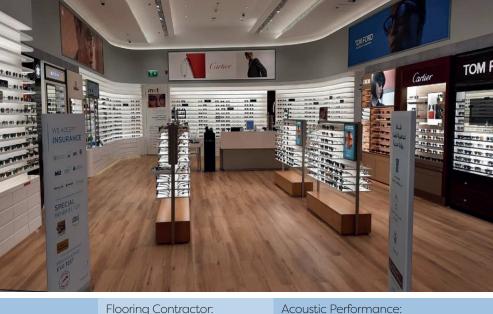

## CASE STUDY

Resilient 250
Installation as an
Acoustic Underlayment
below SPC Flooring

Eye Zone (Rivoli Group) Retail Outlet, The Dubai Mall, Dubai, UAE

Products Used: **Sonixx Resilient 250** Project Size: **100m² (1,076 sq. ft.)**  Floor Finish: Firmfit SPC Flooring (4mm)

Flooring Contractor: **Inter Decor, UAE** 

Acoustic Performance:
19 dB ΔLw/IIC 51/ΔIIC 23

Sonixx Resilient 250 was installed as an acoustic underlayment. It was bonded to the subfloor and an SPC floor covering installed on top.