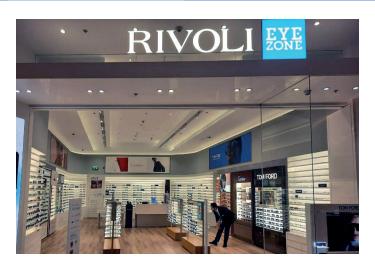

## CASE STUDY

Resilient 250
Installation as an
Acoustic Underlayment
below SPC Flooring

Eye Zone (Rivoli Group) Retail Outlet, The Dubai Mall, Dubai, UAE

Products Used: **Sonixx Resilient 250** Project Size: **100m² (1,076 sq. ft.)**  Floor Finish: Firmfit SPC Flooring (4mm)

The installation was completed at the Eye Zone outlet owned by the Rivoli Group. The Rivoli Group is one of the biggest retailers in the UAE. As the installation was in the Dubai Mall, this makes it a particularly high profile and prestigious installation.