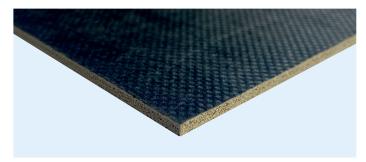

Resilient 250 is a 2.5mm thick, high performing acoustic underlay manufactured using sponge rubber. It significantly reduces impact sound at the source, while also providing superb underfloor comfort. It is a versatile underlay and can be used below various floor coverings including carpet, wood, laminate, luxury vinyl tiles, vinyl and ceramic / porcelain / natural stone tiles.

At only 24kg (43 lb) per roll, it is easy to distribute around site. Resilient 250 therefore facilitated a simple, quick, clean and cost-effective installation.

## **Features of Resilient 250:**

- RS250 is a versatile acoustic underlay, which can be used with a wide range of floor coverings, providing long-lasting acoustic performance and exceptional cushioning support.
- Ideal for use in Private Homes, Hospitality, Retail, Healthcare, Multi-Family Housing, Apartments and Hotels, Commercial Developments, Care Homes, Schools and Education Projects.
- RS250 is extremely installer friendly and very easy to distribute, cut and generally work with.
- Forgives minor subfloor imperfections and minimises subfloor preparation.
- Durable provides long-lasting performance and will not deteriorate or collapse over time.
- Hygienic naturally anti-microbial, anti-allergy and resistant to decay with low VOCs.