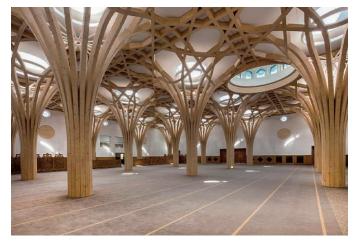

Interfloor was chosen to supply 2,500 sqm of our Technics

5 underlay for the carpeted areas and prayer rooms within the Mosque.

Duralay Technics
5 was chosen
due to its superior
durability, with an End
Use Classification (BS 5808:

1991: HC/U) of Heavy Contract

**Duralay Technics 5** 

ECS:103

Inside the Central Mosque

Use and because it can be installed using 'Double Stick' installation, which is necessary for large open areas where traditional 'Stretch Fit' installation is not suitable.