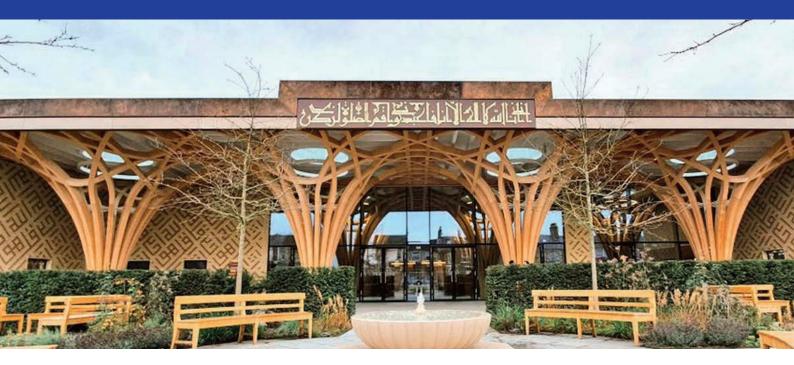

## 2,500m² Duralay Technics 5

With its emphasis on sustainability and high reliance on green energy, the 1,000-person capacity Cambridge Central Mosque is Europe's first eco-friendly mosque and the first purposebuilt mosque within the city of Cambridge.